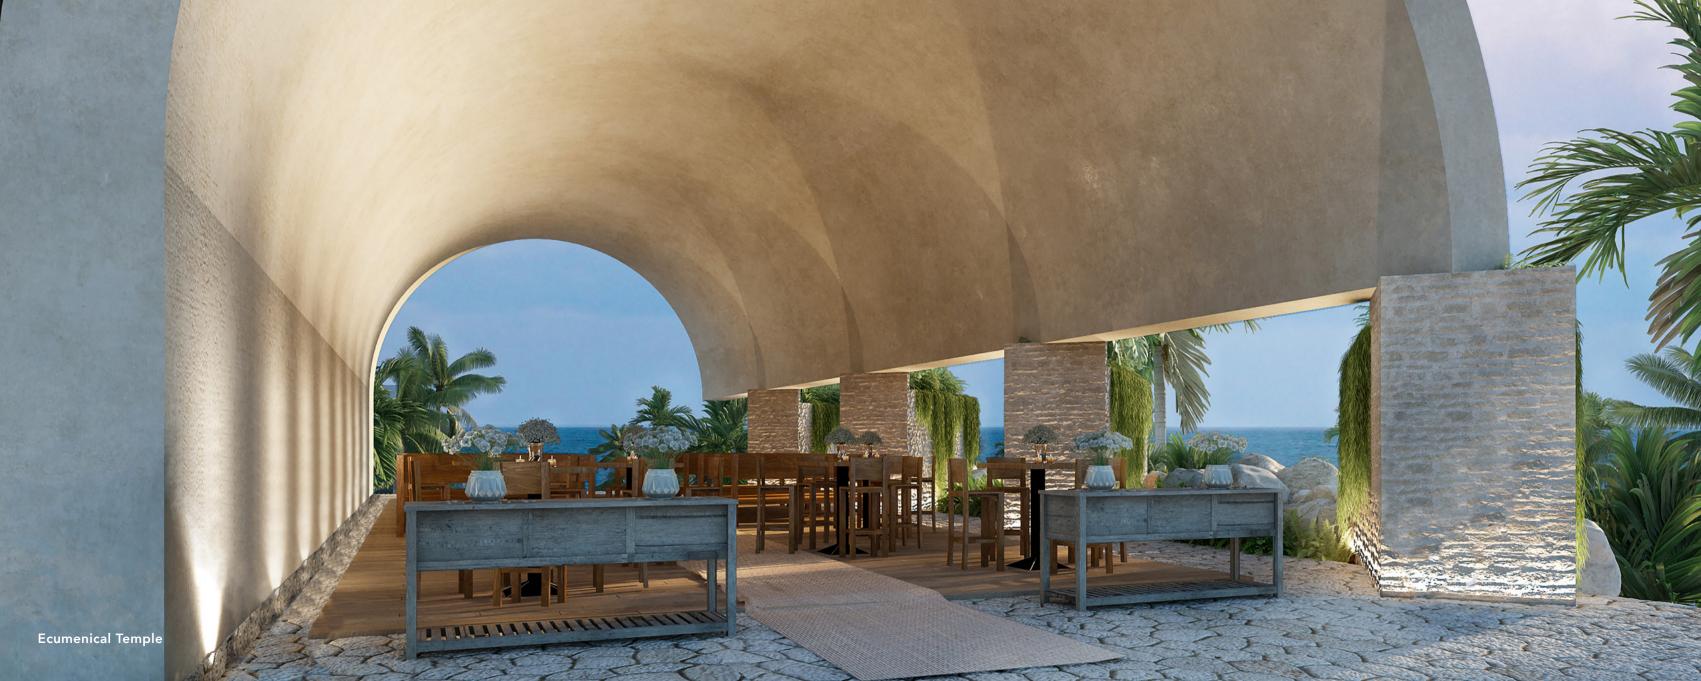

Our different spaces offer creative and artistic experiences that go beyond the limits of the imagination, making your event something unforgettable.

- **1.** Diego Convention Center of 26,199 ft<sup>2</sup> with 5 break-outs: 3 of 5,640 ft<sup>2</sup>, 1 of 55,307 ft<sup>2</sup> and 1 of 3,972 ft<sup>2</sup>
- 2. Frida Convention Center of 11,525 ft<sup>2</sup> with 3 break-outs of 3,369 ft<sup>2</sup>, 4,575 ft<sup>2</sup> and 3,581 ft<sup>2</sup>
- 3. Barragán I, II, III and IV Board Rooms
- **4.** Foyer of  $4844 \text{ ft}^2 + 2153 \text{ ft}^2$
- **5.** Show Forum
- 6. Terraces at the Convention Centers level
- 7. Ecumenical Temple with a capacity of 120 people