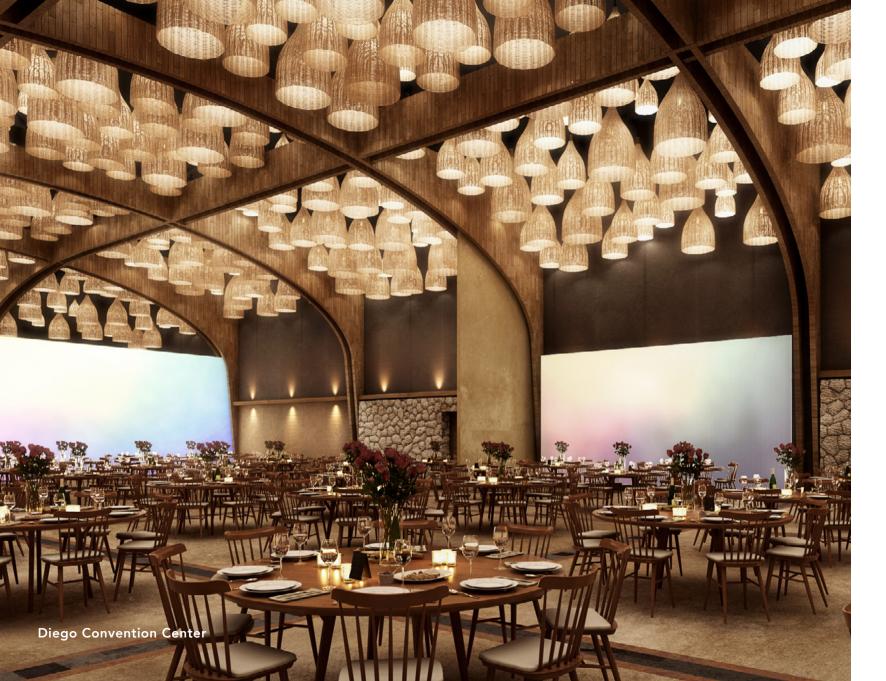

Our different spaces offer creative and artistic experiences that go beyond the limits of the imagination, making your event something unforgettable.

- **1.** Diego Convention Center of 26,199 ft<sup>2</sup> with 5 break-outs: 3 of 5,640 ft<sup>2</sup>, 1 of 55,307 ft<sup>2</sup> and 1 of 3,972 ft<sup>2</sup>
- 2. Frida Convention Center of 11,525 ft<sup>2</sup> with 3 break-outs of 3,369 ft<sup>2</sup>, 4,575 ft<sup>2</sup> and 3,581 ft<sup>2</sup>
- 3. Barragán I, II, III and IV Board Rooms
- **4.** Foyer of  $4844 \text{ ft}^2 + 2153 \text{ ft}^2$
- **5.** Show Forum
- 6. Terraces at the Convention Centers level
- 7. Ecumenical Temple with a capacity of 120 people

### 01 Diego Convention Center

| HALL                                      | HEIGHT | LONG   | WIDE  | SQFT <sup>2</sup> | AUDITORIUM | SCHOOL | BANQUET | USHAPE |
|-------------------------------------------|--------|--------|-------|-------------------|------------|--------|---------|--------|
| DIEGO I                                   | 26 ft  | 75 ft  | 71 ft | 5307              | 360        | 216    | 240     | 76     |
| DIEGO II                                  | 26 ft  | 79 ft  | 71 ft | 5640              | 450        | 240    | 250     | 84     |
| DIEGO III                                 | 26 ft  | 79 ft  | 71 ft | 5640              | 450        | 240    | 250     | 84     |
| DIEGO IV                                  | 26 ft  | 79 ft  | 71 ft | 5640              | 420        | 240    | 200     | 84     |
| DIEGO V                                   | 26 ft  | 56 ft  | 71 ft | 3972              | 270        | 168    | 150     | 60     |
| DIEGO I-A                                 | 26 ft  | 74 ft  | 24 ft | 1765              | 140        | 80     | 50      | 52     |
| DIEGO I-B                                 | 26 ft  | 52 ft  | 24 ft | 1238              | 80         | 48     | 30      | 36     |
| DIEGO I-C                                 | 26 ft  | 74 ft  | 24 ft | 1765              | 140        | 80     | 50      | 52     |
| DIEGO V-A                                 | 26 ft  | 56 ft  | 24 ft | 1324              | 90         | 56     | 30      | 36     |
| DIEGO V-B                                 | 26 ft  | 56 ft  | 24 ft | 1324              | 90         | 56     | 30      | 36     |
| DIEGO V-C                                 | 26 ft  | 56 ft  | 24 ft | 1324              | 90         | 56     | 30      | 36     |
| DIEGO I + DIEGO II                        | 26 ft  | 153 ft | 71 ft | 10947             | 900        | 552    | 600     | 160    |
| DIEGO II + DIEGO III                      | 26 ft  | 157 ft | 71 ft | 11281             | 960        | 576    | 600     | 168    |
| DIEGO I + DIEGO II + DIEGO III            | 26 ft  | 232 ft | 71 ft | 16587             | 1440       | 864    | 950     | 244    |
| DIEGO II + DIEGO III + DIEGO IV           | 26 ft  | 236 ft | 71 ft | 16921             | 1440       | 864    | 950     | 252    |
| DIEGO I + DIEGO II + DIEGO III + DIEGO IV | 26 ft  | 311 ft | 71 ft | 22228             | 1920       | 1176   | 1300    |        |
| DIEGO VA + DIEGO VB                       | 26 ft  | 56 ft  | 47 ft | 2648              | 180        | 112    | 90      | 48     |
| DIEGO VB + DIEGO VC                       | 26 ft  | 56 ft  | 47 ft | 2648              | 180        | 112    | 90      | 48     |
| ACCESO / ACCES                            | 26 ft  | 23 ft  | 24 ft | 538               |            |        |         |        |
| PASILLO / HALL                            | 26 ft  | 0 ft   | 71 ft | 969               |            |        |         |        |