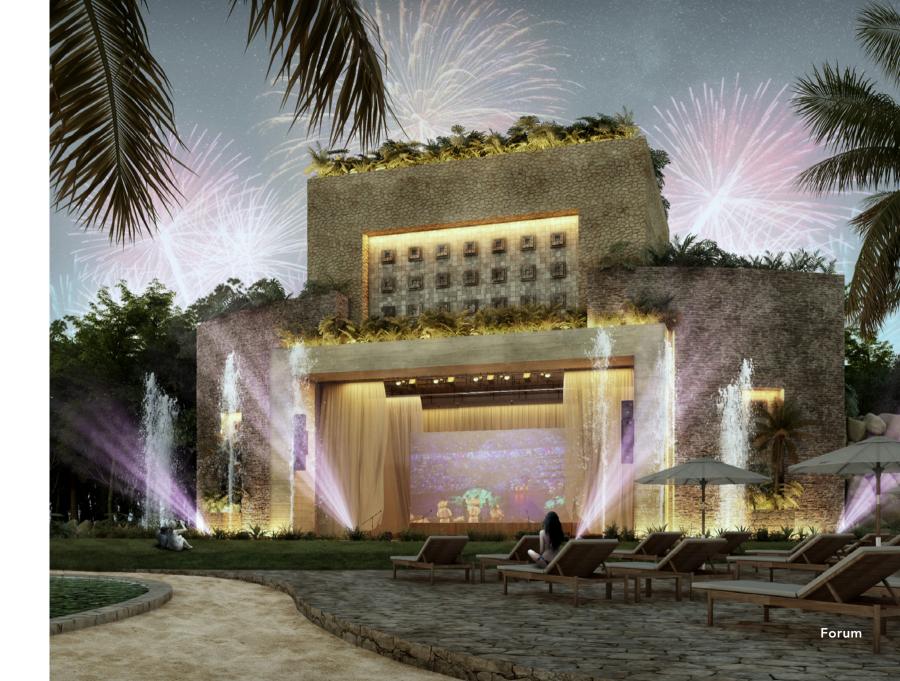

Our different spaces offer creative and artistic experiences that go beyond the limits of the imagination, making your event something unforgettable.

- **1.** Diego Convention Center of 26,199 ft<sup>2</sup> with 5 break-outs: 3 of 5,640 ft<sup>2</sup>, 1 of 55,307 ft<sup>2</sup> and 1 of 3,972 ft<sup>2</sup>
- 2. Frida Convention Center of 11,525 ft<sup>2</sup> with 3 break-outs of 3,369 ft<sup>2</sup>, 4,575 ft<sup>2</sup> and 3,581 ft<sup>2</sup>
- 3. Barragán I, II, III and IV Board Rooms
- **4.** Foyer of  $4844 \text{ ft}^2 + 2153 \text{ ft}^2$
- **5.** Show Forum
- 6. Terraces at the Convention Centers level
- 7. Ecumenical Temple with a capacity of 120 people