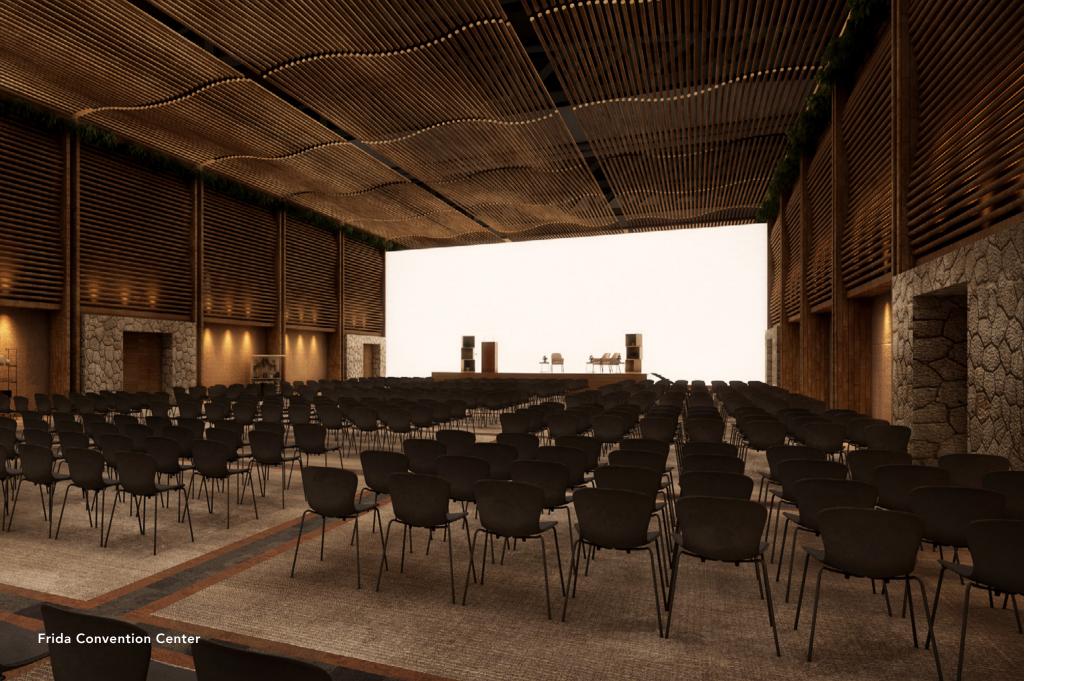

Our different spaces offer creative and artistic experiences that go beyond the limits of the imagination, making your event something unforgettable.

- **1.** Diego Convention Center of 26,199 ft<sup>2</sup> with 5 break-outs: 3 of 5,640 ft<sup>2</sup>, 1 of 55,307 ft<sup>2</sup> and 1 of 3,972 ft<sup>2</sup>
- 2. Frida Convention Center of 11,525 ft<sup>2</sup> with 3 break-outs of 3,369 ft<sup>2</sup>, 4,575 ft<sup>2</sup> and 3,581 ft<sup>2</sup>
- 3. Barragán I, II, III and IV Board Rooms
- **4.** Foyer of  $4844 \text{ ft}^2 + 2153 \text{ ft}^2$
- **5.** Show Forum
- 6. Terraces at the Convention Centers level
- 7. Ecumenical Temple with a capacity of 120 people

### **02 Frida Convention Center**

| HALL                 | HEIGHT | LONG   | WIDE  | SQFT <sup>2</sup> | AUDITORIUM | SCHOOL | BANQUET | COCKTAIL | USHAPE |
|----------------------|--------|--------|-------|-------------------|------------|--------|---------|----------|--------|
| FRIDA                | 26 ft  | 251 ft | 59 ft | 11525             | 1140       | 560    | 680     | 556      |        |
| FRIDA I              | 26 ft  | 58 ft  | 59 ft | 3369              | 300        | 140    | 120     | 196      | 60     |
| FRIDA II             | 26 ft  | 78 ft  | 59 ft | 4575              | 450        | 200    | 200     | 76       | 76     |
| FRIDA III            | 26 ft  | 58 ft  | 62 ft | 3583              | 300        | 140    | 120     | 168      | 60     |
| FRIDA IIIA           | 26 ft  | 58 ft  | 39 ft | 2250              | 200        | 84     | 90      | 140      | 52     |
| FRIDA IIIB           | 26 ft  | 58 ft  | 19 ft | 1109              | 60         | 32     | 30      | 56       | 44     |
| FRIDA I + FRIDA II   | 26 ft  | 136 ft | 59 ft | 7944              | 810        | 400    | 400     | 426      | 136    |
| FRIDA II + FRIDA III | 26 ft  | 136 ft | 62 ft | 8422              | 810        | 400    | 440     | 426      | 136    |